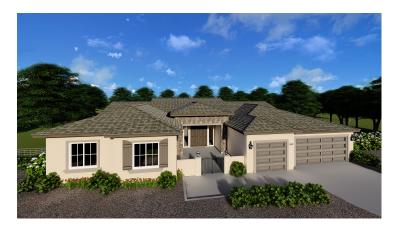

## Lot 104 - Residence ONE

\$673,200

#### 19403 Coati, Rd, Apple Valley

2,811 Sq. Ft., Elevation B-Country Villa Color Scheme 3

5 Bedrooms, 3 bath, with 2 Car Garage, Open Concept with Gourmet Kitchen with Capri Raised Panel Cabinets in Chocolate & Morning Sky Countertops, Stainless Steel Appliances, Rear Structure Patio & RV Gates. Plus many more upgrades.