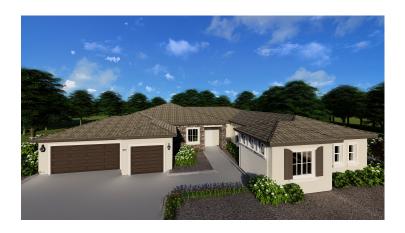

### Lot 39 - Residence THREE

\$676,000

#### 19425 Javelina Rd, Apple Valley

2,830 Sq. Ft., Elevation B-Country Villa Color Scheme 1

3 Bedrooms & Den, 3 Bath, with a 3 Car Garage, Gourmet Kitchen has White Thermafoil Shaker Cabinets & Aspen Concrete Countertops, Great Room with Fireplace, Structured Patio & RV gates. Upgraded Glazed Porcelain Tile Plank throughout & Carpet in bedrooms. Plus many more upgrades.